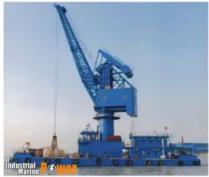

web-site: ships.trade phone: +380934480633 e-mail: info@ships.trade

id 5837

| CRANE BARGE FOR TRANSSHIPMENT (sister barge : five units available | 4 |
|--------------------------------------------------------------------|---|
| BUILT IN 2020                                                      |   |
| GROSS TONNACE: 1494T                                               |   |
| NET TONNAGE: 431T                                                  |   |
| LOA 50.8M                                                          |   |
| BEAM 194M.                                                         |   |
| DEPTH 3.6M                                                         |   |
| LIGHT DRAFT L414M                                                  |   |
| LOADED DRAFT LTM                                                   |   |
| LOADED DISPLACEMENT 1594T                                          |   |
| LIGHT DISPLACEMENT 1271T                                           |   |
| SELF-SAIL MAIN ENGINE: 1000FIP+1000FIPYUCHAL                       |   |
| MAX SELFSAILING ABLE 10KNOTS/PER HOUR.                             |   |
| CRANE MAIN ENGINE: about 2000bp weiches,                           |   |
| TRANSSHIPMENT ABLE 2500T-2600T PER HOUR                            |   |
| crane designed lift capacity 50ton, may testing able 60ton,        |   |
| GOOD AT TRANSSHIPMENT OF SAND, COAL, ETC.                          |   |