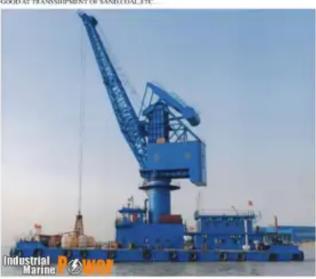

CRANE BARGE FOR TRANSSHIPMENT (sister barge : two units available)

BUILT IN 2020

GROSS TONNACE: 1419T

NET TONNAGE: 431T LOA 503M

BEAM IRAM.

DEPTH LAM LIGHT DRAFT LAIAM

LIGHT DRAFT LAW
LIGADED DRAFT LAW
LIGADED DRAFT LAW
LIGHT DRAF

CRANE MAIN ENGINE: about 2000bp worder, TRANSSHIPMENT ABLE 2500T-2600T PER HOUR

crane designed lift capacity 50ton, may testing able 60ton, GOOD AT TRANSSHIPMENT OF SAND, COALLITY.