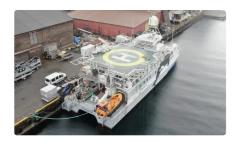

| LOA , NS | 35  |
|----------|-----|
| , NS     | 2.2 |

for the «Queen of the Environment» and there are two MAN D2842LE 410, each with an output of 809 kW at 2160 rpm. Servogear has delivered gears of the type HD295 PTIR-HR (PTIL-HFR) 4.21: 1, and rotary propellers of the type 9P820-1002B and rudders of the type Effektror 9R054-HV. The steering machine is of the type Scana Mar-El. Auxiliary motors and generators are supplied by Nogva Motorfabrikk AS and consist of two Nogva Deere with the designation 6068 TFM 50 of 83 kW at 1500 rpm. and two Stamford UCM 274 G with a power each of 83 kW, 230 V, 50 Hz, 104 kVA. Two bow thrusters of the type SB60-80 V80 and the thruster aft have the same designation, and they are supplied by MB Hydrauliikk. At 2100 rpm. is the speed of 21.4 knots with an engine power of 735 kW, and a range of 864 nautical miles. At 2000 rpm. the speed can be 17.5 knots with an engine power of 600 kW, and a range of 970 nautical miles. At 1800 rpm. the speed is 16.4 knots at 540 kW