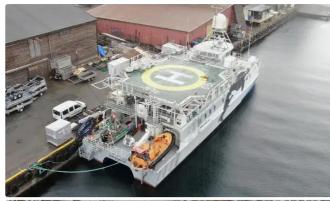

| LOA , NS | 35  |
|----------|-----|
| , NS     | 2.2 |

for the «Queen of the Environment» and there are two MAN D2842LE 410, each with an output of 809 kW at 2160 rpm. Servogear has delivered gears of the type HD295 PTIR-HR (PTIL-HFR) 4.21: 1, and rotary propellers of the type 9P820-1002B and rudders of the type Effektror 9R054-HV. The steering machine is of the type Scana Mar-El. Auxiliary motors and generators are supplied by Nogva Motorfabrikk AS and consist of two Nogva Deere with the designation 6068 TFM 50 of 83 kW at 1500 rpm. and two Stamford UCM 274 G with a power each of 83 kW, 230 V, 50 Hz, 104 kVA. Two bow thrusters of the type SB60-80 V80 and the thruster aft have the same designation, and they are supplied by MB Hydrauliikk. At 2100 rpm. is the speed of 21.4 knots with an engine power of 735 kW, and a range of 864 nautical miles. At 2000 rpm. the speed can be 17.5 knots with an engine power of 600 kW, and a range of 970 nautical miles. At 1800 rpm. the speed is 16.4 knots at 540 kW