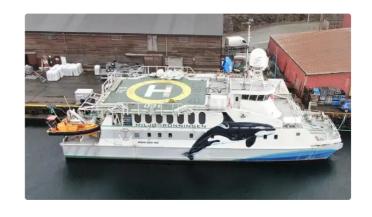

| LOA , NS | 35  |
|----------|-----|
| , NS     | 2.2 |

for the «Queen of the Environment» and there are two MAN D2842LE 410, each with an output of 809 kW at 2160 rpm. Servogear has delivered gears of the type HD295 PTIR-HR (PTIL-HFR) 4.21: 1, and rotary propellers of the type 9P820-1002B and rudders of the type Effektror 9R054-HV. The steering machine is of the type Scana Mar-El. Auxiliary motors and generators are supplied by Nogva Motorfabrikk AS and consist of two Nogva Deere with the designation 6068 TFM 50 of 83 kW at 1500 rpm. and two Stamford UCM 274 G with a power each of 83 kW, 230 V, 50 Hz, 104 kVA. Two bow thrusters of the type SB60-80 V80 and the thruster aft have the same designation, and they are supplied by MB Hydrauliikk. At 2100 rpm. is the speed of 21.4 knots with an engine power of 735 kW, and a range of 864 nautical miles. At 2000 rpm. the speed can be 17.5 knots with an engine power of 600 kW, and a range of 970 nautical miles. At 1800 rpm. the speed is 16.4 knots at 540 kW