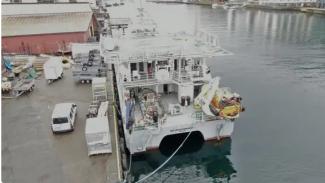

| LOA , NS | 35  |
|----------|-----|
| , NS     | 2.2 |

for the «Queen of the Environment» and there are two MAN D2842LE 410, each with an output of 809 kW at 2160 rpm. Servogear has delivered gears of the type HD295 PTIR-HR (PTIL-HFR) 4.21: 1, and rotary propellers of the type 9P820-1002B and rudders of the type Effektror 9R054-HV. The steering machine is of the type Scana Mar-El. Auxiliary motors and generators are supplied by Nogva Motorfabrikk AS and consist of two Nogva Deere with the designation 6068 TFM 50 of 83 kW at 1500 rpm. and two Stamford UCM 274 G with a power each of 83 kW, 230 V, 50 Hz, 104 kVA. Two bow thrusters of the type SB60-80 V80 and the thruster aft have the same designation, and they are supplied by MB Hydrauliikk. At 2100 rpm. is the speed of 21.4 knots with an engine power of 735 kW, and a range of 864 nautical miles. At 2000 rpm. the speed can be 17.5 knots with an engine power of 600 kW, and a range of 970 nautical miles. At 1800 rpm. the speed is 16.4 knots at 540 kW